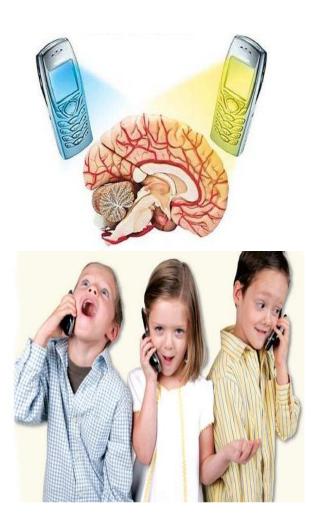

# Can we protect our Children and Family!

Exposure to EMFs is dangerous to your health as it can cause adverse health conditions such as chronic fatigue, depression, headaches, abnormal behaviour in children, autism, attention deficit disorder, concentration and memory problems, learning and behavioral disorders, etc. (Source – British Department of Health, Health Protection Agency and World Health Organisation)

Did you know that the thinner the skull the more radiation damages the brain?

Source:

(<a href="http://pediatrics.aappublications.org/content/116/2/e30">http://pediatrics.aappublications.org/content/116/2/e30</a> 3.full)

# How early is early for autism to hit home