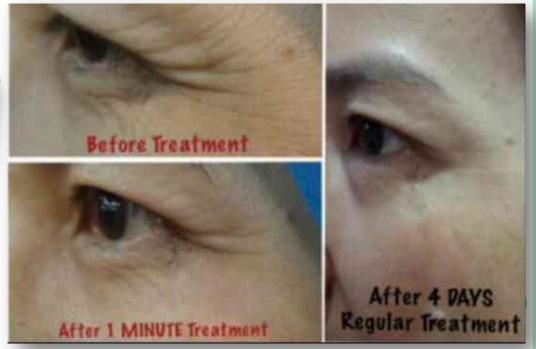

# **Skin and Beauty Application**

By spraying Smart Card water on the wrinkles on the face and using the Smart Card. Rotate the card counterclockwise over the wrinkles for at least 1 minutes, your skin becomes smoother and wrinkles start to fade, as the oxygen enriched water is absorbed by the skin.

## **Skin and Beauty Applications**

By spraying Smart Card water on the wrinkles on the face and using the Smart Card. Rotate the card counterclockwise over the wrinkles for at least 1 minutes, your skin becomes smoother and wrinkles start to fade, as the oxygen enriched water is absorbed by the skin.