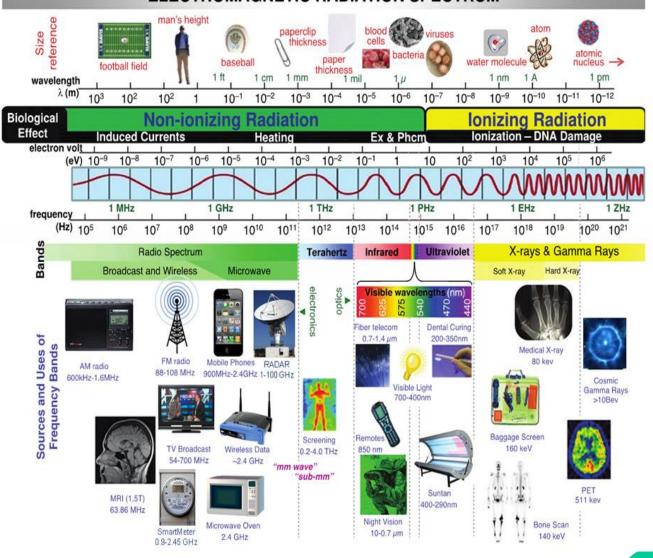

magnetic Spectrum







| STATE | FREQUENCY<br>(cps) | AMPLITUDE<br>(microvolts) | COMMENT                                            |
|-------|--------------------|---------------------------|----------------------------------------------------|
| Beta  | 14-30 Hz.          | 1 - 5                     | Conscious brain state. Fast dysnchronous activity  |
| Alpha | 7.23 -9 Hz         | 20 - 80                   | Conscious brain state.<br>Synchronous activity     |
| Theta | 4-7 Hz             | 5 - 10                    | Usually unconscious.<br>Slow rhythmic activity     |
| Delta | 1-3 Hz.            | 100 - 200                 | Usually unconscious. Very large rhythmic activity. |

DISTURBING FREQUENCY FACTORS



#### What has changed



#### **ELECTROMAGNETIC RADIATION SPECTRUM**





# Environmental Disharmony Caused by Interference from Negative Frequencies

Radiation from EMFs interfere with our body's natural processes including sleep, hormone production, our immune system and our ability to self-heal.

Radiation from EMFs from outside the body disrupt our body's natural balance and can play havoc with the millions of electrical impulses that the body uses to regulate all cellular activity. We are sensitive natural bioelectric beings. "









# Can we protect our Children and Family!



Exposure to EMFs is dangerous to your health as it can cause adverse health conditions such as chronic fatigue, depression, headaches, abnormal behaviour in children, autism, attention deficit disorder, concentration and memory problems, learning and behavioral disorders, etc.