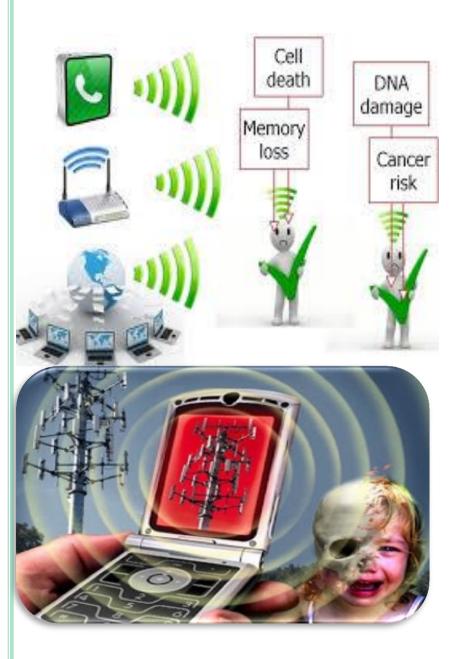

# Environmental Disharmony Caused by Interference from Negative Frequencies

Radiation from EMFs interfere with our body's natural processes including sleep, hormone production, our immune system and our ability to self-heal.

Radiation from EMFs from outside the body disrupt our body's natural balance and can play havoc with the millions of electrical impulses that the body uses to regulate all cellular activity. We are sensitive natural bioelectric beings. "

# Can we protect our Children and Family!

Exposure to EMFs is dangerous to your health as it can cause adverse health conditions such as chronic fatigue, depression, headaches, abnormal behaviour in children, autism, attention deficit disorder, concentration and memory problems, learning and behavioral disorders, etc. (Source – British Department of Health, Health Protection Agency and World Health Organisation)

Did you know that the thinner the skull the more radiation damages the brain?

Source:

(<a href="http://pediatrics.aappublications.org/content/116/2/e30">http://pediatrics.aappublications.org/content/116/2/e30</a> 3.full)