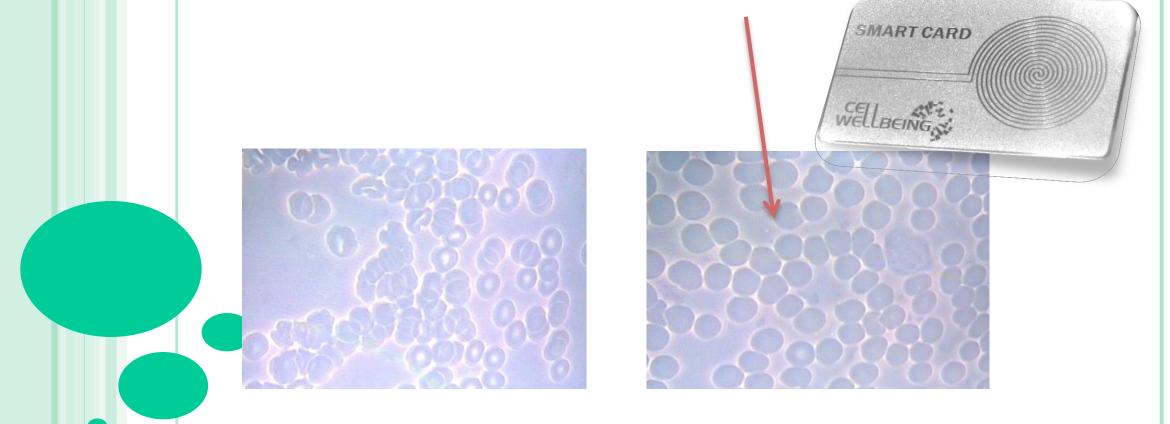

# **Blood Analysis Tests**

After Drinking *Smart Card*Structured Water shows an increase amount of oxygen in the blood.

Before Drinking Smart

Card Structured Water