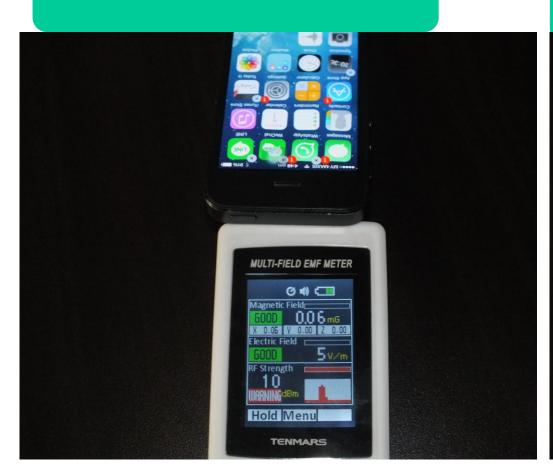

# **EFFECT OF THE SMART CARD ON THE MOBILE PHONE**

**Non Energized Mobile Phone** 

**Energized mobile phone** 

RF Strength 10 dBm. Warning

RF Strength Minus-25 dBm. Normal