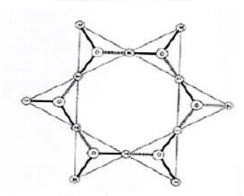

Angles of Life: 104.5° and 109.5°

The angle between the Hydrogen atoms of the water molecules changes from 104.45° to 109.5° thus changing the structure of the water.







# Water forms clusters comprising 37 molecules of water





Dr Ester del Rio Serrano a Mexican scientist has called these structures crystal water or  $(H_2O)_{37}$ . They are able to hydrate cells much better and faster than non structured water, as their passage through aquaporins is facilitated by adopting the shape of a what she referes to as caltrates.

# Water is a Harmonious Molecule

From 104.5° to 109.5° and then to 120° From Harmony to Harmony through Isomerism and Stability

#### 1+0+4+5 = 10; 1+0=1 1+0+9+5=15; 1+5=6 1+2+0=3 6+3=99+1=10; 1+0=1

## **Hexagonal Structured Cluster**

From 109.5° to 120°



Structured Network



# From Randomness to Structure



# **Blood Analysis Tests**





After Drinking *Smart Card*Structured Water shows an increase amount of oxygen in the blood.



Before Drinking Smart

Card Structured Water



# **Skin and Beauty Application**





# **Skin and Beauty Application**





By spraying Smart Card water on the wrinkles on the face and using the Smart Card. Rotate the card counterclockwise over the wrinkles for at least 1 minutes, your skin becomes smoother and wrinkles start to fade, as the oxygen enriched water is absorbed by the skin.





## **Skin and Beauty Applications**





By spraying Smart Card water on the wrinkles on the face and using the Smart Card. Rotate the card counterclockwise over the wrinkles for at least 1 minutes, your skin becomes