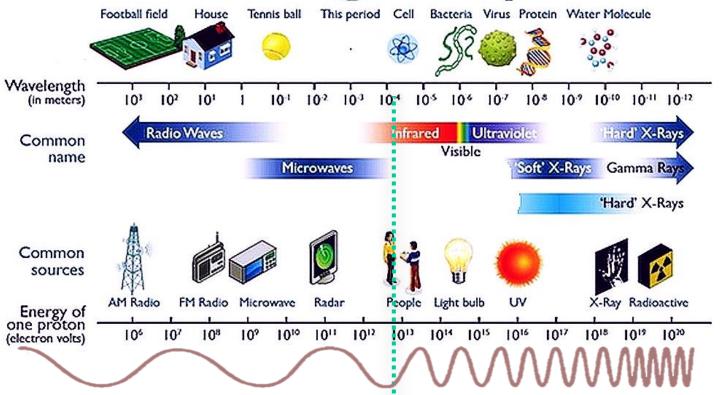

# The Electromagnetic Spectrum

| STATE | FREQUENCY<br>(cps) | AMPLITUDE<br>(microvolts) | COMMENT                                            |
|-------|--------------------|---------------------------|----------------------------------------------------|
| Beta  | 14-30 Hz.          | 1 - 5                     | Conscious brain state. Fast dysnchronous activity  |
| Alpha | 7.23 -9 Hz         | 20 - 80                   | Conscious brain state.<br>Synchronous activity     |
| Theta | 4-7 Hz             | 5 - 10                    | Usually unconscious.<br>Slow rhythmic activity     |
| Delta | 1-3 Hz.            | 100 - 200                 | Usually unconscious. Very large rhythmic activity. |

#### **ELECTROMAGNETIC RADIATION SPECTRUM**