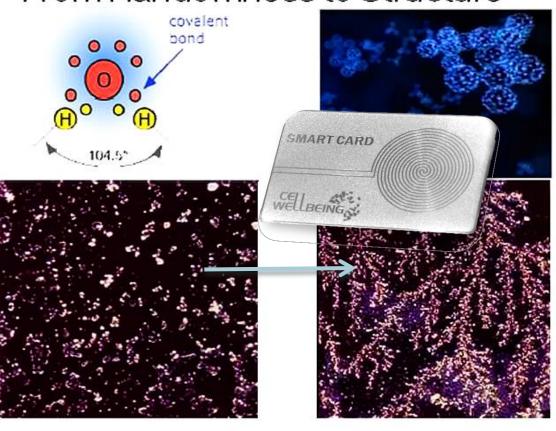

# The Geometry Behind Water Structure

Angles of Life: 104.5° and 109.5°

The angle between the Hydrogen atoms of the water molecules changes from 104.45° to 109.5° thus changing the structure of the water.

# From Randomness to Structure