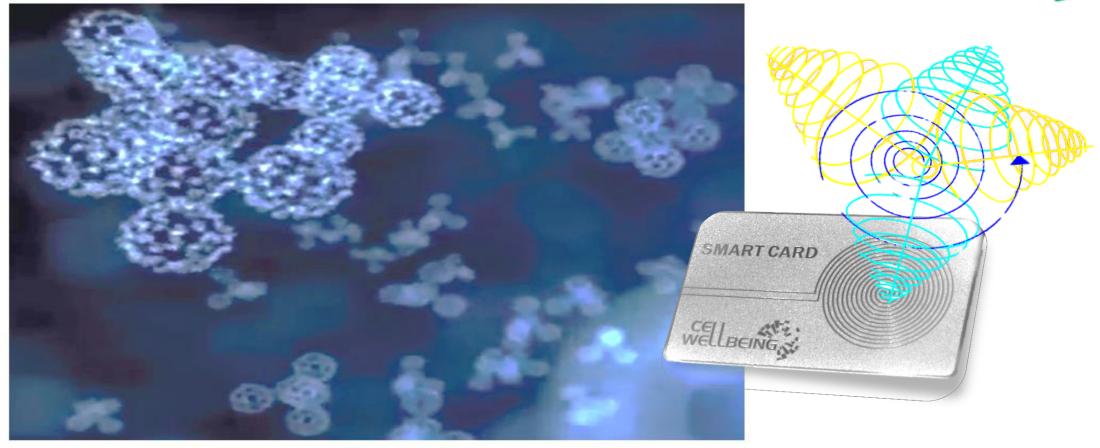

#### The Smart Card

- Has Proprietary Frequency and a Powerful Resonance capable of creating a positive energy field.
- A quantum energy field is established.
- Harmonize Electronic Magnetic Frequencies Radiations, restructure Water Molecules to Smaller Clusters, and other Wellness Benefits such as producing Energy Water, Reflexology, Beauty Application, etc.
- The resonance and vibration of frequencies is transferred through the card to Water, Light and Air.
- Natural resonance of the Smart Card is similar to that found in many water springs around the world.

# **Frequency Field Theory**

The vortex starts with a twist in a counterclockwise direction.

The counterclockwise direction allows for expansion. The counterclockwise spin accelerates or speeds up processes.

Smart Card was designed taking into account the effect of the sine waves that are formed when Frequency moves counterclockwise and clockwise.