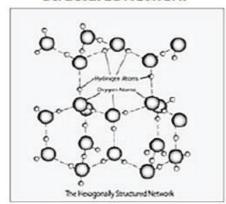

# The Geometry Behind Water Structure

Angles of Life: 104.5° and 109.5°

The angle between the Hydrogen atoms of the water molecules changes from 104.45° to 109.5° thus changing the structure of the water.

## **Hexagonal Structured Cluster**

From 109.5° to 120°

Structured Network