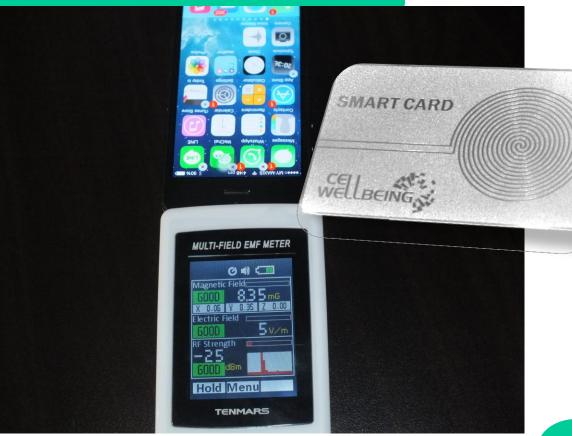

# **EFFECT OF THE SMART CARD ON THE MOBILE PHONE**

**Non Energized Mobile Phone** 

**Energized mobile phone** 

RF Strength 10 dBm. Warning

RF Strength Minus-25 dBm. Normal