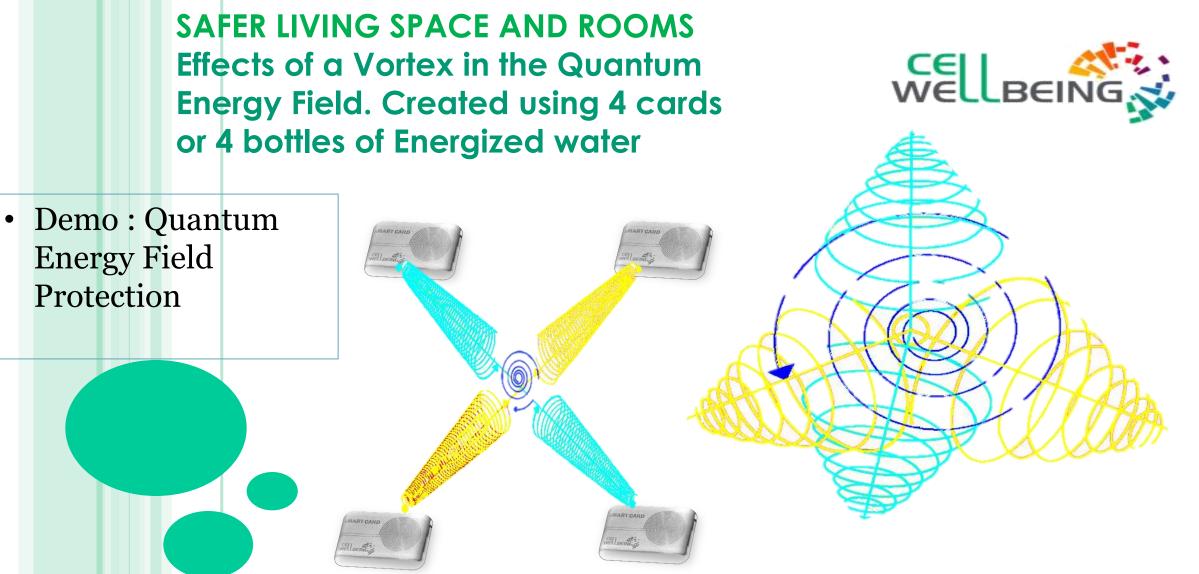

# **Frequency Field Theory**

The vortex starts with a twist in a counterclockwise direction.

The counterclockwise direction allows for expansion. The counterclockwise spin accelerates or speeds up processes.

Smart Card was designed taking into account the effect of the sine waves that are formed when Frequency moves counterclockwise and clockwise.

# MAKE A SMART CARD PHONE CALL!

RF Strength + 7 dBm. Warning

RF Strength Minus -7 dBm. Normal

The quantum energy field shapes as a tetrahedron with angles of 109.5°. Just as the atom of Carbon undergoes SP³ hybridization does. Frequency is then expressed as a result of the conversion of the four vortexes resulting in the contraction of the quantum energy field, meaning it gets smaller.