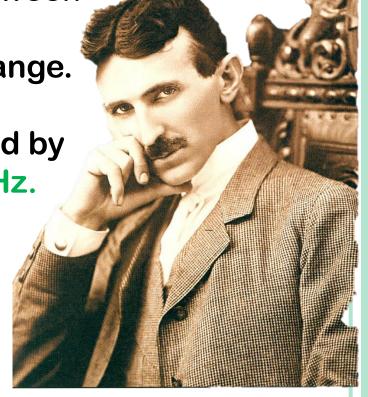

# NIKOLA TESLA

'Alpha Waves in the human brain are between 6 and 8 Hz, the wave frequency in the human cavity, modulates between

6 and 8 Hz.

All biological systems operate in the same frequency range.

The human brains important Alpha waves is harmonised by the same frequency waves from EARTH WHICH IS 6-8 Hz.

Thus our brain and our entire biological system is in unison with the earths own frequency of 6-8 Hz.

IF WE CAN CONTROL THE FREQUENCY AND RESONANCES ELECTRICALLY – WE CAN IMPROVE THE STATE OF MANKIND.'