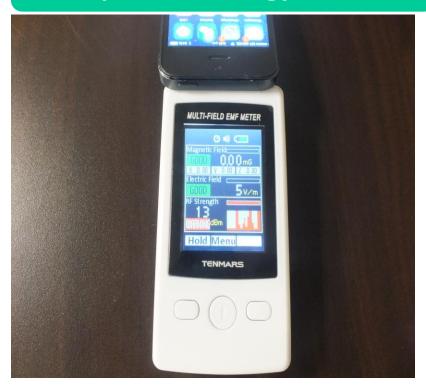

# EFFECT OF THE QUANTUM ENERGY FIELD ON THE RADIATION EMITTED BY A MOBILE PHONE

Mobile phone without quantum energy field

RF Strength 13 dBm. Warning

Mobile phone with quantum energy field

RF Strength Minus-25 dBm. Good