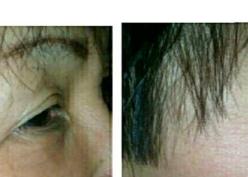

# **Skin and Beauty Application**

# **Skin and Beauty Application**

By spraying Smart Card water on the wrinkles on the face and using the Smart Card. Rotate the card counterclockwise over the wrinkles for at least 1 minutes, your skin becomes smoother and wrinkles start to fade, as the oxygen enriched water is absorbed by the skin.

## **Skin and Beauty Applications**

By spraying Smart Card water on the wrinkles on the face and using the Smart Card. Rotate the card counterclockwise over the wrinkles for at least 1 minutes, your skin becomes smoother and wrinkles start to fade, as the oxygen enriched water is absorbed by the skin.