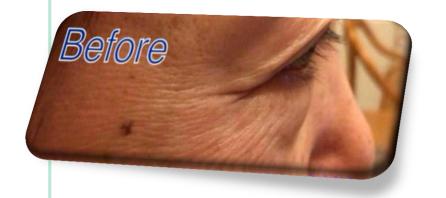

# **Skin and Beauty Application**

# **Skin and Beauty Application**

By spraying Smart Card water on the wrinkles on the face and using the Smart Card. Rotate the card counterclockwise over the wrinkles for at least 1 minutes, your skin becomes smoother and wrinkles start to fade, as the oxygen enriched water is absorbed by the skin.

## **Skin and Beauty Applications**

By spraying Smart Card water on the wrinkles on the face and using the Smart Card. Rotate the card counterclockwise over the wrinkles for at least 1 minutes, your skin becomes smoother and wrinkles start to fade, as the oxygen enriched water is absorbed by the skin.