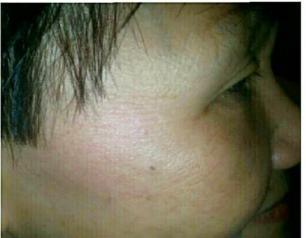

# **Skin and Beauty Application**

# **Skin and Beauty Application**

By spraying Smart Card water on the wrinkles on the face and using the Smart Card. Rotate the card counterclockwise over the wrinkles for at least 1 minutes, your skin becomes smoother and wrinkles start to fade, as the oxygen enriched water is absorbed by the skin.

## **Skin and Beauty Applications**

By spraying Smart Card water on the wrinkles on the face and using the Smart Card. Rotate the card counterclockwise over the wrinkles for at least 1 minutes, your skin becomes smoother and wrinkles start to fade, as the oxygen enriched water is absorbed by the skin.

# After