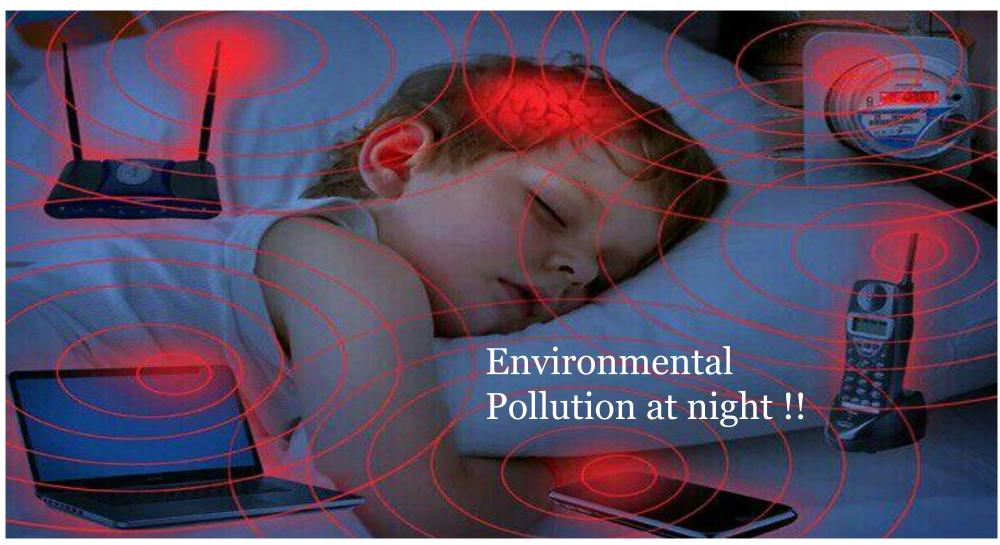

# Can we protect our Children and Family!

Exposure to EMFs is dangerous to your health as it can cause adverse health conditions such as chronic fatigue, depression, headaches, abnormal behaviour in children, autism, attention deficit disorder, concentration and memory problems, learning and behavioral disorders, etc. (Source – British Department of Health, Health Protection Agency and World Health Organisation)

Did you know that the thinner the skull the more radiation damages the brain?

Source:

(<a href="http://pediatrics.aappublications.org/content/116/2/e30">http://pediatrics.aappublications.org/content/116/2/e30</a> 3.full)

# How early is early for autism to hit home