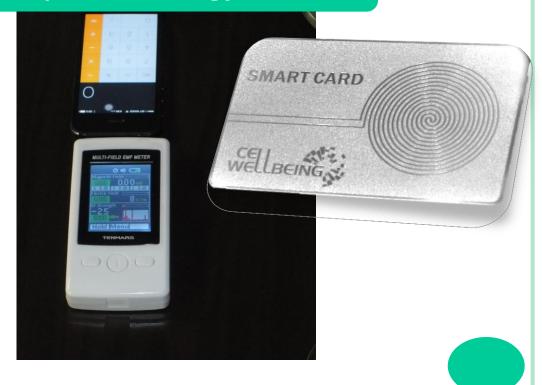

# **EFFECT OF THE SMART CARD ON THE MOBILE PHONE**

**Non Energized Mobile Phone** 

**Energized mobile phone** 

RF Strength 10 dBm. Warning

RF Strength Minus-25 dBm. Normal