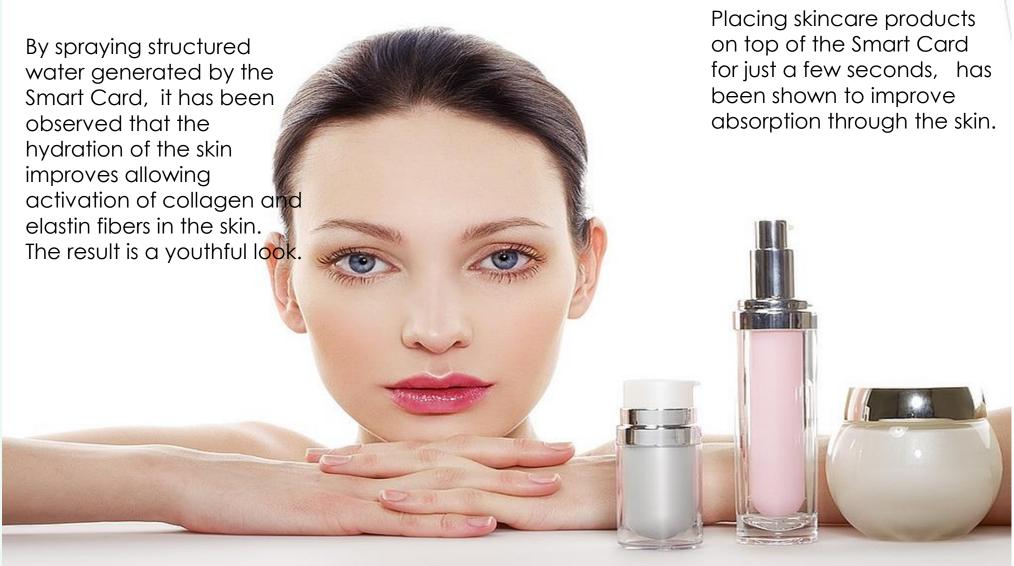

# **Skin and Beauty Application**

# **Skin and Beauty Application**

By spraying Smart Card water on the wrinkles on the face and using the Smart Card. Rotate the card counterclockwise over the wrinkles for at least 1 minutes, your skin becomes smoother and wrinkles start to fade, as the oxygen enriched water is absorbed by the skin.

## **Skin and Beauty Applications**

By spraying Smart Card water on the wrinkles on the face and using the Smart Card. Rotate the card counterclockwise over the wrinkles for at least 1 minutes, your skin becomes smoother and wrinkles start to fade, as the oxygen enriched water is absorbed by the skin.