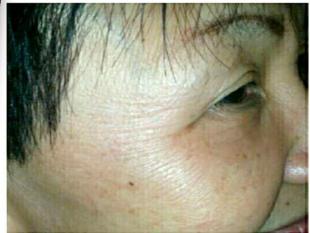

# **Skin and Beauty Application**

# **Skin and Beauty Application**

By spraying Smart Card water on the wrinkles on the face and using the Smart Card. Rotate the card counterclockwise over the wrinkles for at least 1 minutes, your skin becomes smoother and wrinkles start to fade, as the oxygen enriched water is absorbed by the skin.

## **Skin and Beauty Applications**

By spraying Smart Card water on the wrinkles on the face and using the Smart Card. Rotate the card counterclockwise over the wrinkles for at least 1 minutes, your skin becomes smoother and wrinkles start to fade, as the oxygen enriched water is absorbed by the skin.

# After