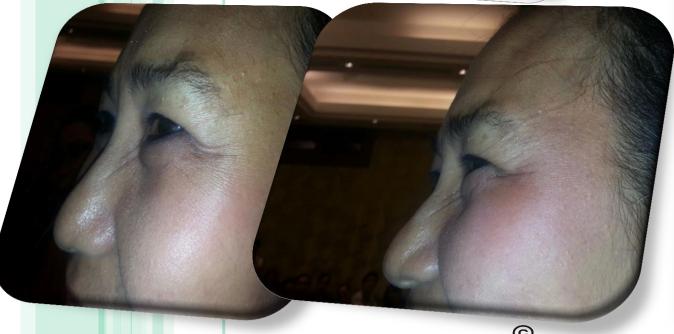

# **Skin and Beauty Application**

By spraying Smart Card water on the wrinkles on the face and using the Smart Card. Rotate the card counterclockwise over the wrinkles for at least 1 minutes, your skin becomes smoother and wrinkles start to fade, as the oxygen enriched water is absorbed by the skin.

## **Skin and Beauty Applications**

By spraying Smart Card water on the wrinkles on the face and using the Smart Card. Rotate the card counterclockwise over the wrinkles for at least 1 minutes, your skin becomes smoother and wrinkles start to fade, as the oxygen enriched water is absorbed by the skin.