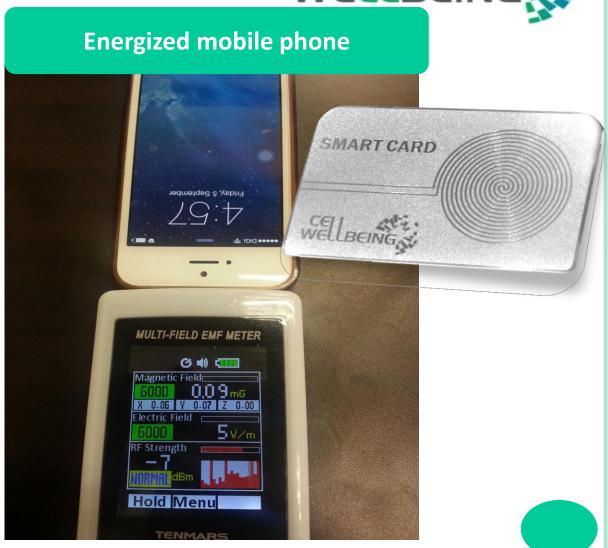

# **EFFECT OF THE SMART CARD ON THE MOBILE PHONE**

**Non Energized Mobile Phone** 

**Energized mobile phone** 

RF Strength 10 dBm. Warning

RF Strength Minus-25 dBm. Normal