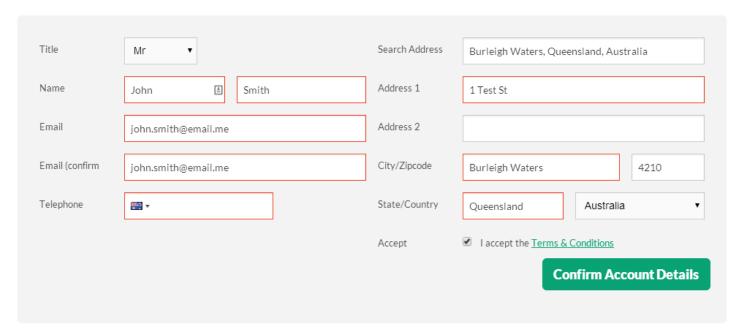

## New Purchaser: Fill Create Account Form, Accept Terms and Confirm Details

#### **STEP 1: CREATE ACCOUNT**

Please fill in the form below and click the button, Create Account. You must fill in all required fields and accept the Terms and Conditions before continuing. Once your account has been created, you will be auto logged into the Profiler Rental Plans and Profile Top-Up area.