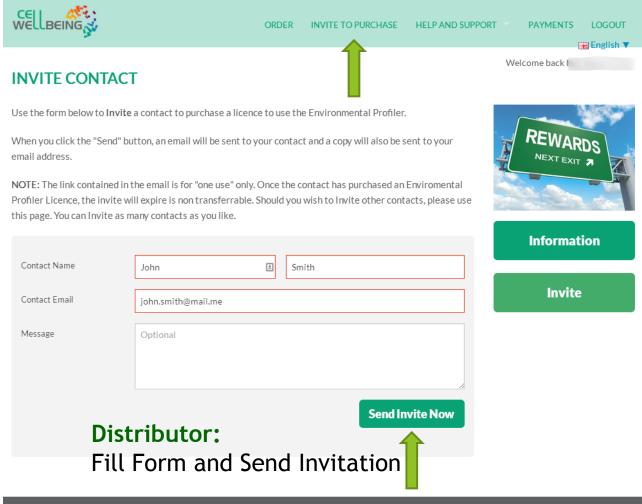

## Distributor: Log In and Invite Your Authorized Contact

Sending Invitations and Ordering the Environmental Hair Scanner